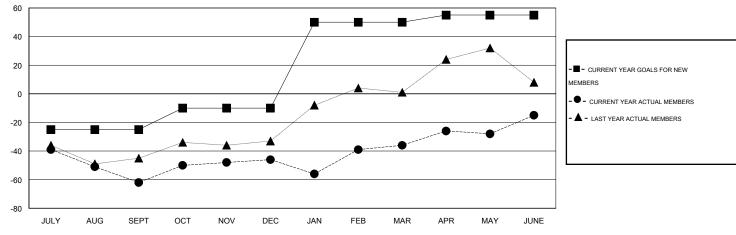

#### GOALS AND ACTUAL MEMBERS CUMULATIVE

| DROPPED CLUBS: 3  DROPPED MEMBERS |                | 41 CLUBS OF 52 ADDED 1 OR MORE NEW MEMBERS | GENDER DISTRIBUTION           MALE         1,137 (64.90%)           FEMALE         615 (35.10%) |            |
|-----------------------------------|----------------|--------------------------------------------|-------------------------------------------------------------------------------------------------|------------|
| DECEASED CLUB CANCELLED OTHER     | 22<br>8<br>178 | CLICK HERE FOR HEALTH ASSESSMENT DATA      | FAMILY UNIT MEMBERS HEAD OF HOUSEHOLD                                                           | 379<br>187 |
| TOTAL                             | 208            |                                            | NON-HEAD OF HOUSEHOLD                                                                           | 192        |